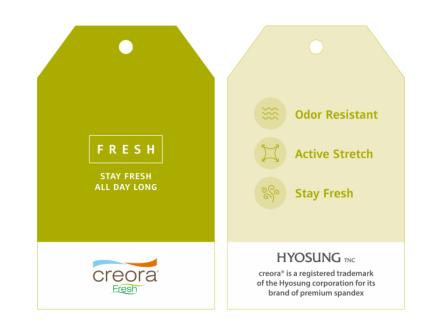

## creora® Fresh

# Stay fresh all day long

#### Anti-odor spandex

creora® Fresh is an odor-resistant spandex with high power stretch. It delivers higher and longer deodorizing effect by chemically bonding to Isovaleric Acid, Acetic acid, Ammonia and Nonenal.

- Odor resistance with freshness
- Active stretch
- Stay fresh