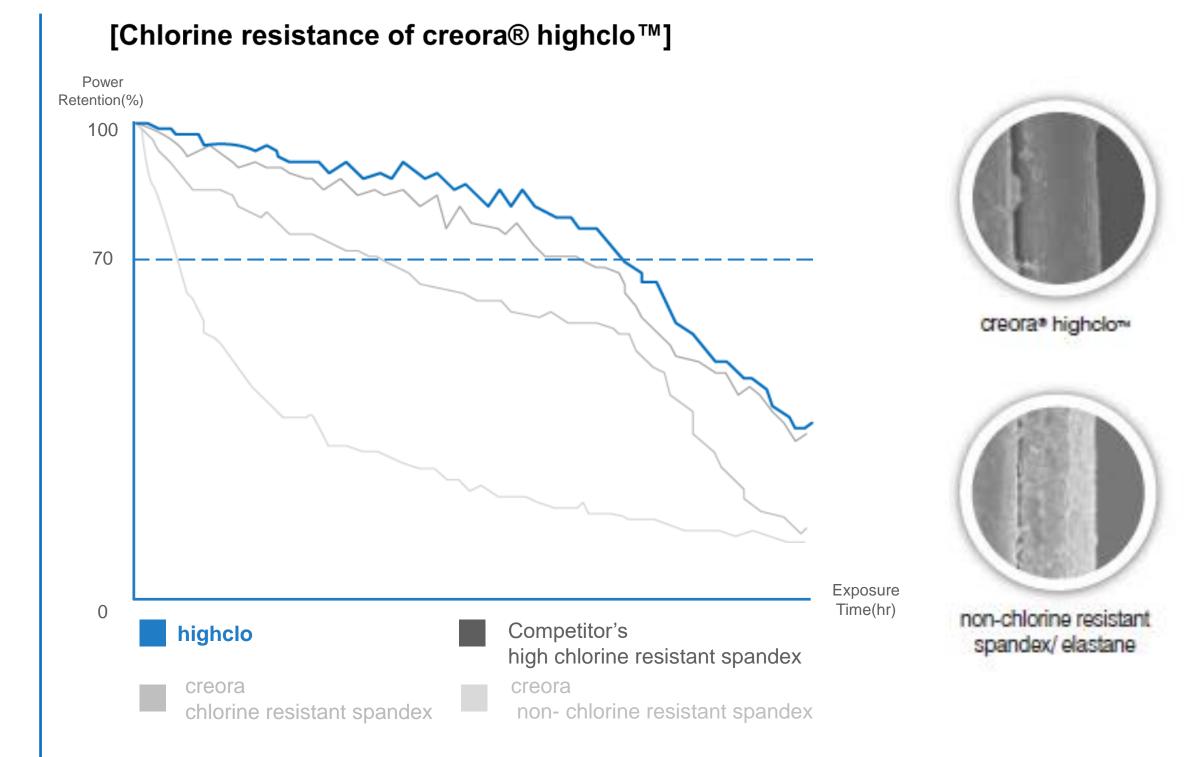

### [Chlorine resistance]

Time until power retention at 70%

#### Super chlorine resistant spandex

creora® highclo is chlorine resistant spandex with high-power. It offers durability even at higher temperatures, maintaining power and compression.

- Longer lasting fit
- Durability
- Active stretch

### [Offerings(De)]

20, 30, 40, 55, 70

Lasting fit

**Dynamic fabric test in 3.5 ppm chlorine** 