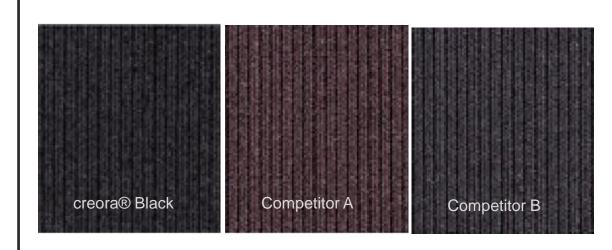

### Black spandex

creora® Black is black dope dyed spandex with high power.

Providing blacker blacks without grin-through and various design effect-stripes and tone on tone. Also with creora® Black Spandex, you can achieve water-saving.

- Blacker black without grin-through
- Eco friendly
- Active stretch

#### [ Prevent Grin-through ]

**CREORA®** black

**CREORA® POWER FIT** 

#### "Truly black color provides deeper, darker color shades"

**Fabric** 

Spandex only

[Color depth %]

**Eco-friendly** 