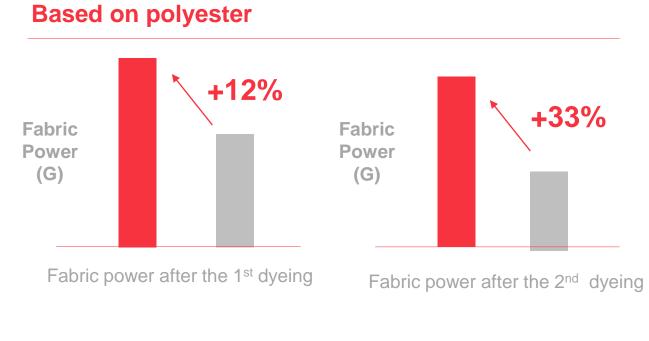

#### [Higher Fabric Power]

The fabric with creora Power Fit® has higher fabric power than competitor