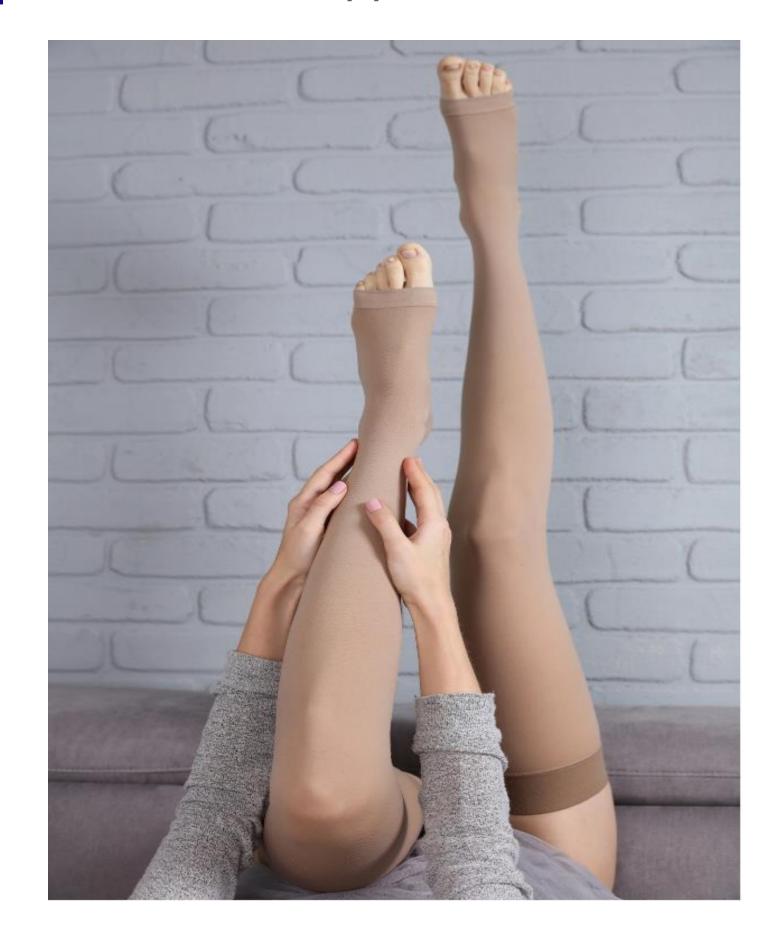

## Comfort and support that moves with you

#### Soft stretch spandex for superior comfort and recovery

creora® EasyFlex provides higher elongation with lower hysteresis, you can achieve personalized fit within a size and allows garments to stay in place and move with the wearer.

#### [High elongation with low power]

creora® EasyFlex has superior stretch with lower power. Compared to regular spandex, creora® EasyFlex can provide the same level of stretch with less effort for products such as socks, medical hosiery, narrow band etc.

#### [Elongation-Power test result]

\*Test sample : Socks \* The force when pulling sock tops

Excellent resilience

Stretch 10% Stretch 50%