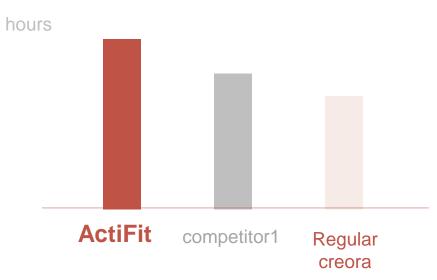

y.

- Higher Power
- Higher heat resistance
- Superior shaping and compression



### [Offerings(De)]

20, 30, 40, 55, 70, 140, 280, 420, 560, 840, 1120, 1680



#### [Higher Fabric Power]

The fabric with creora Power Fit® has higher fabric power than competitor













## creora® Acti Fit

## **HYOSUNG**

# Lasting fit for extreme sports





#### Durable spandex for external circumstance

creora® ActiFit is an enhanced version of creora® PowerFit with higher durability for active sports.

- Longer lasting fit for extreme sports
- Excellent UV, chlorine and chemical resistance
- Superior shaping and compression

### [Offerings(De)]

20, 30, 40, etc



### [UV Resistance]

Power retention % after 72hours of UV exposure



### [Chlorine resistance]

Time until power retention at 70%









## creora® Fresh

### **HYOSUNG**

# Stay fresh all day long





#### Anti-odor spandex

creora® Fresh is an odor-resistant spandex with high power stretch. It delivers higher and longer deodorizing effect by chemically bonding to Isovaleric Acid, Acetic acid, Ammonia and Nonenal.

- Odor resistance with freshness
- Active stretch
- Stay fresh

### [Offerings(De)]

20, 30, 40, etc



# If the results are over ISO standards, it has deodorization function Fabric sample: C/K single Jersey

(we recommend over 10%~15% of fresh spandex content)

[Deodorization, Elimination Rate(%)]

#### Nylon







Active stretch



Stay fresh

### creora® Color+

### **HYOSUNG**

## Extraordinary color







Active stretch





### Dyeable spandex

creora® Color+ is a dyeable spandex that has excell