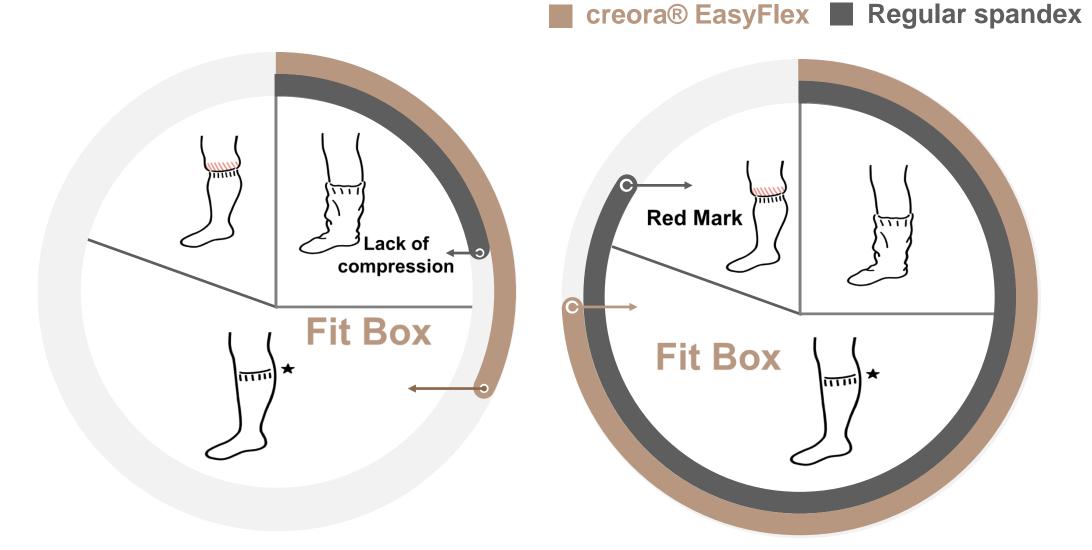

#### [High elongation with low power]

creora® EasyFlex has superior stretch with lower power. Compared to regular spandex, creora® EasyFlex can provide the same level of stretch with less effort for products such as socks, medical hosiery, narrow band etc.

#### [Elongation-Power test result]

\*Test sample : Socks \* The force when pulling sock tops

Excellent resilience

Stretch 10% Stretch 50%