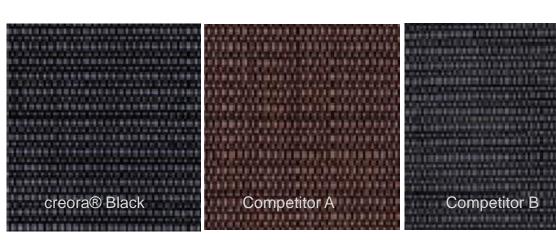

### Black spandex

creora® Black is black dope dyed spandex with high power.

Providing blacker blacks without grin-through and various design effect-stripes and tone on tone. Also with creora® Black Spandex, you can achieve water-saving.

- Blacker black without grin-through
- Eco friendly
- Active stretch

#### [ Prevent Grin-through ]

**CREORA®** black

**CREORA® POWER FIT** 

#### "Truly black color provides deeper, darker color shades"

**Fabric** 

Spandex only

[Color depth %]

**Eco-friendly** 