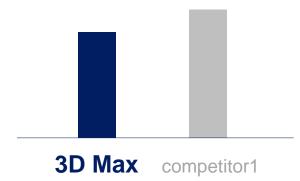

al spandex for denim

Performance is the secret and all-day comfort is the key.

Jeans made with creora 3D Max spandex offer a natural look and feel,
and deliver lasting stretch and exceptional recovery – for denim you want to live

Thanks to optimum stretch & recovery performance of 3D Max, it's available to realize recyclable ultra-stretch denim fabric with only 2% of spandex content.

- Higher Elasticity
- Improved Growth Level
- Advanced Puckering Result
- Sustainable ultra-stretch denim

### [Offerings(De)]

50,80



#### [Improved Fabric Properties]

Cotton covered yarns with a specially engineered creora elastane core are combined in aproprietary process to deliver the ultimate in stretch, yet with low growth

#### Improved Elasticity



#### Better growth level at high elasticity



### creora® eco-soft

### **HYOSUNG**

### Exceptional softness and whiteness





### Low heat settable spandex

creora® eco-soft is low heat settable spandex allowing manufactures to reduce energy or achieve higher productivity.

- Low-heat settable
- soft touch and drape
- excellent dimensional stability
- Lower heat consumption
- cost saving or higher productivity

### [Offerings(De)]

20, 30, 40, 55, 70, 140, 280



#### [Low heat Settable]

creora ® eco-soft can reduce setting temp. by 15~20℃, and still maintain the weight & power

#### 





of bunker C-oil





Equal to 1a of 35year old cypress forest 6years CO<sup>2</sup> consumption