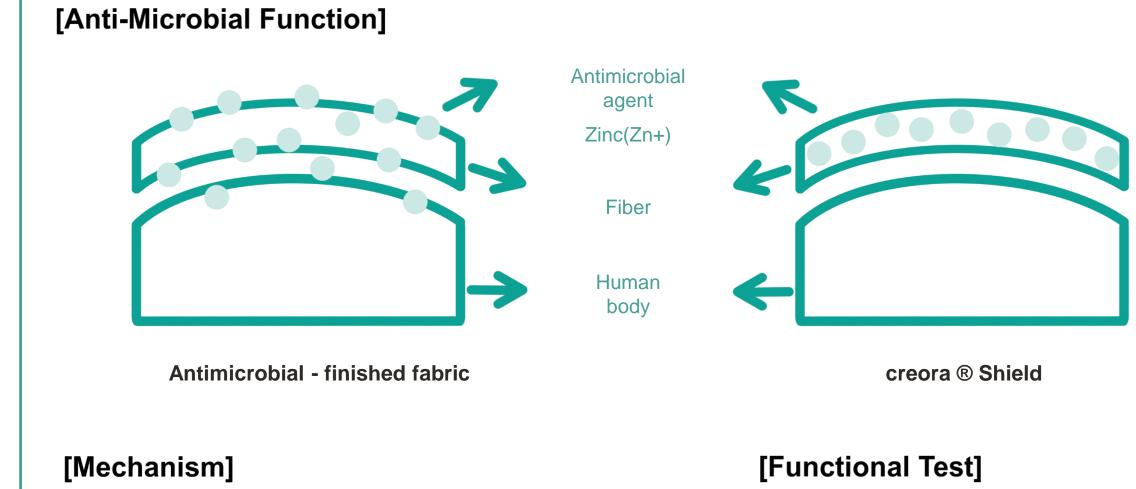

### Anti-microbial spandex

Long-lasting protection for enhanced wellbeing with creora® SHIELD. creora® SHIELD with antimicrobial additive technology does not wash off or wear away. It inhibits the bacterial growth so do not cause any allergy or skin problems. Plus, it helps reduce odor-causing microbes, helping to keep the product fresher.

### [Offerings(De)]

20,30,40,55,70,140,280

Superior fit

Fresh longer

Anti-microbial action

Regular Fabric

Shield