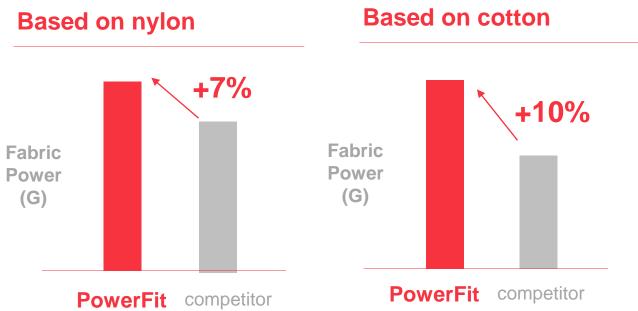

#### [Higher Fabric Power]

The fabric with creora Power Fit® has higher fabric power than competitor