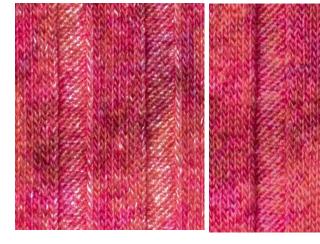

#### [Deeper, darker, richer color shades with nylon – H350A, H550]

creora® Color+

#### [Improved visual uniformity & reduced grin-through with natural fiber – H350C]

Regular creora® Color+

Regular

creora® Color+