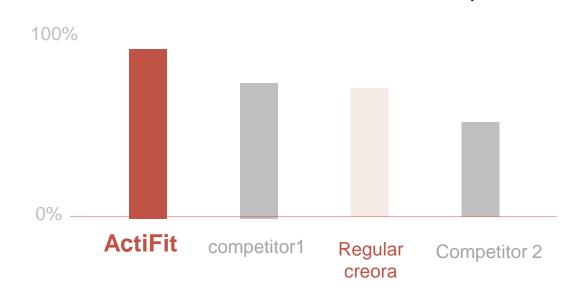

ch fiber offerings enhanced by exceptional technology and quality.

- Higher Power
- Higher heat resistance
- Superior shaping and compression



### [Offerings(De)]

20, 30, 40, 55, 70, 140, 280, 420, 560, 840, 1120, 1680



#### [Higher Fabric Power]

The fabric with creora Power Fit® has higher fabric power than competitor













## creora® Acti Fit

## **HYOSUNG**

# Lasting fit for extreme sports





#### Durable spandex for external circumstance

creora® ActiFit is an enhanced version of creora® PowerFit with higher durability for active sports.

- Longer lasting fit for extreme sports
- Excellent UV, chlorine and chemical resistance
- Superior shaping and compression

### [Offerings(De)]

20, 30, 40, etc



### [UV Resistance]

Power retention % after 72hours of UV exposure



### [Chlorine resistance]

Time until power retention at 70%









## creora® Fresh

### **HYOSUNG**

# Stay fresh all day long





#### Anti-odor spandex

creora® Fresh is an odor-resistant spandex with high power stretch. It delivers higher and longer deodorizing effect by chemically bonding to Isovaleric Acid, Acetic acid, Ammonia and Nonenal.

- Odor resistance with freshness
- Active stretch
- Stay fresh

### [Offerings(De)]

20, 30, 40, etc



# If the results are over ISO standards, it has deodorization function Fabric sample: C/K single Jersey

(we recommend over 10%~15% of fresh spandex content)

[Deodorization, Elimination Rate(%)]

#### Nylon







Active stretch



Stay fresh

### creora® Color+

### **HYOSUNG**

## Extraordinary color







Active stretch





### Dyea