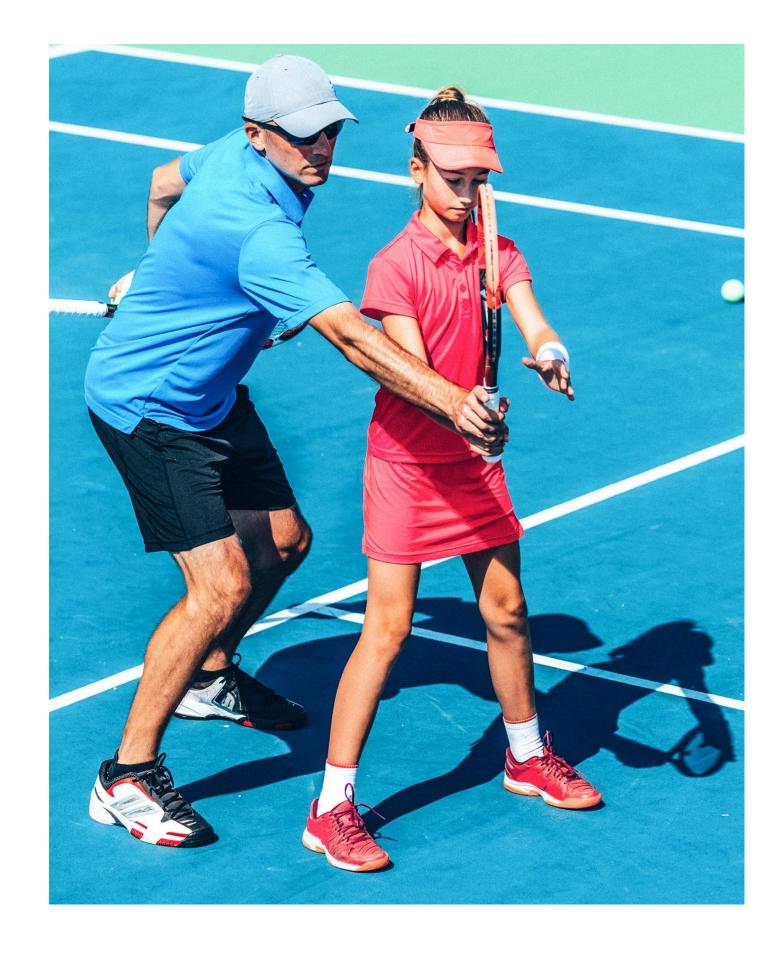

# Long-lasting protection for enhanced wellbeing

### Anti-microbial spandex

Long-lasting protection for enhanced wellbeing with creora® SHIELD. creora® SHIELD with antimicrobial additive technology does not wash off or wear away. It inhibits the bacterial growth so do not cause any allergy or skin problems. Plus, it helps reduce odor-causing microbes, helping to keep the product fresher.