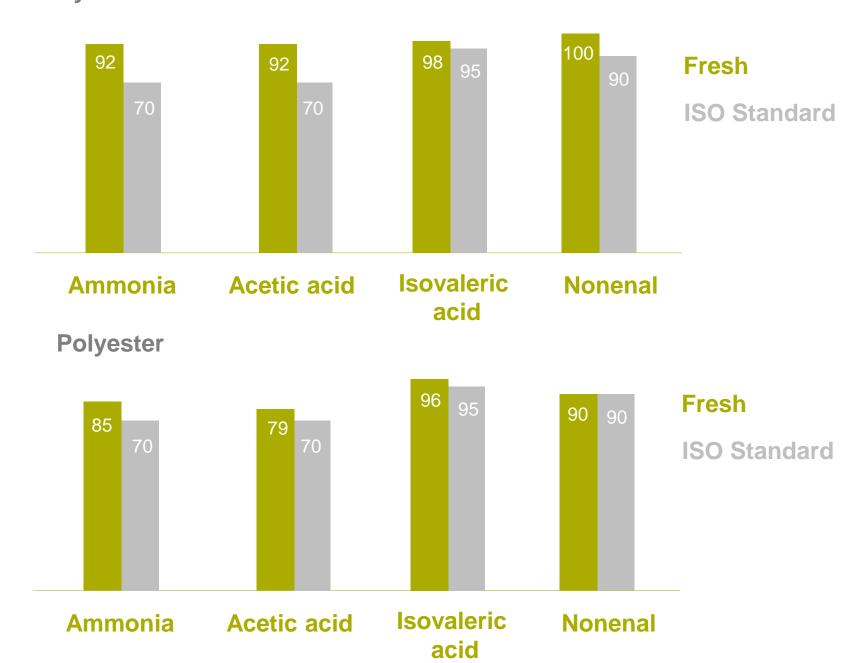

#### Anti-odor spandex

creora® Fresh is an odor-resistant spandex with high power stretch. It delivers higher and longer deodorizing effect by chemically bonding to Isovaleric Acid, Acetic acid, Ammonia and Nonenal.

# If the results are over ISO standards, it has deodorization function Fabric sample: C/K single Jersey

(we recommend over 10%~15% of fresh spandex content)

[Deodorization, Elimination Rate(%)]