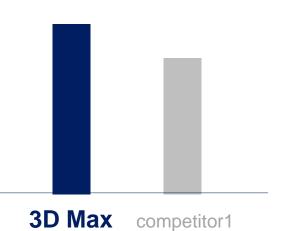

denim you want to live in











### Special spandex for denim

Performance is the secret and all-day comfort is the key.

Jeans made with creora 3D Max spandex offer a natural look and feel,
and deliver lasting stretch and exceptional recovery – for denim you want to live

Thanks to optimum stretch & recovery performance of 3D Max, it's available to realize recyclable ultra-stretch denim fabric with only 2% of spandex content.

- Higher Elasticity
- Improved Growth Level
- Advanced Puckering Result
- Sustainable ultra-stretch denim

### [Offerings(De)]

50,80



#### [Improved Fabric Properties]

Cotton covered yarns with a specially engineered creora elastane core are combined in aproprietary process to deliver the ultimate in stretch, yet with low growth

#### Improved Elasticity



#### Better growth level at high elasticity



### creora® eco-soft

### **HYOSUNG**

### Exceptional softness and whiteness





### Low heat settable spandex

creora® eco-soft is low heat settable spandex allowing manufactures to reduce energy or achieve higher productivity.

- Low-heat settable
- soft touch and drape
- excellent dimensional stability
- Lower heat consumption
- cost saving or higher productivity

### [Offerings(De)]

20, 30, 40, 55, 70, 140, 280



#### [Low heat Settable]

creora ® eco-soft can reduce setting temp. by 15~20℃, and still maintain the weight & power

#### 





of bunker C-oil





Equal to 1a of 35year old cypress forest 6years CO<sup>2</sup> consumption