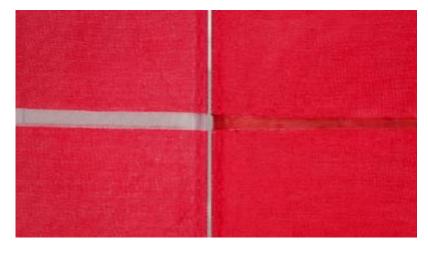

#### [ Prevent Grin-through ]

**CREORA®** black

**CREORA® POWER FIT** 

#### "Truly black color provides deeper, darker color shades"

**Fabric** 

Spandex only

[Color depth %]

**Eco-friendly** 